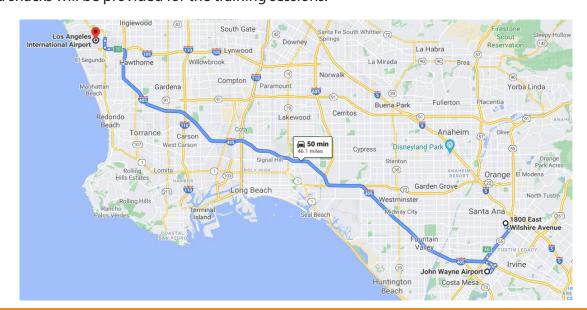

# TECHNICAL SERVICE TRAINING Transportation and Accommodations

### TRANSPORTATION

We have two airports for your convenience:

- Los Angeles International Airport (LAX) (approx. 45 mi / 72 km from OrangeMed).
- John Wayne / Orange County Airport (SNA) (approx. 5 mi / 8 km from OrangeMed).

NOTE: If you are connecting through any city other than Los Angeles, we recommend that you check to see if you can have a connecting flight to Orange County Airport.